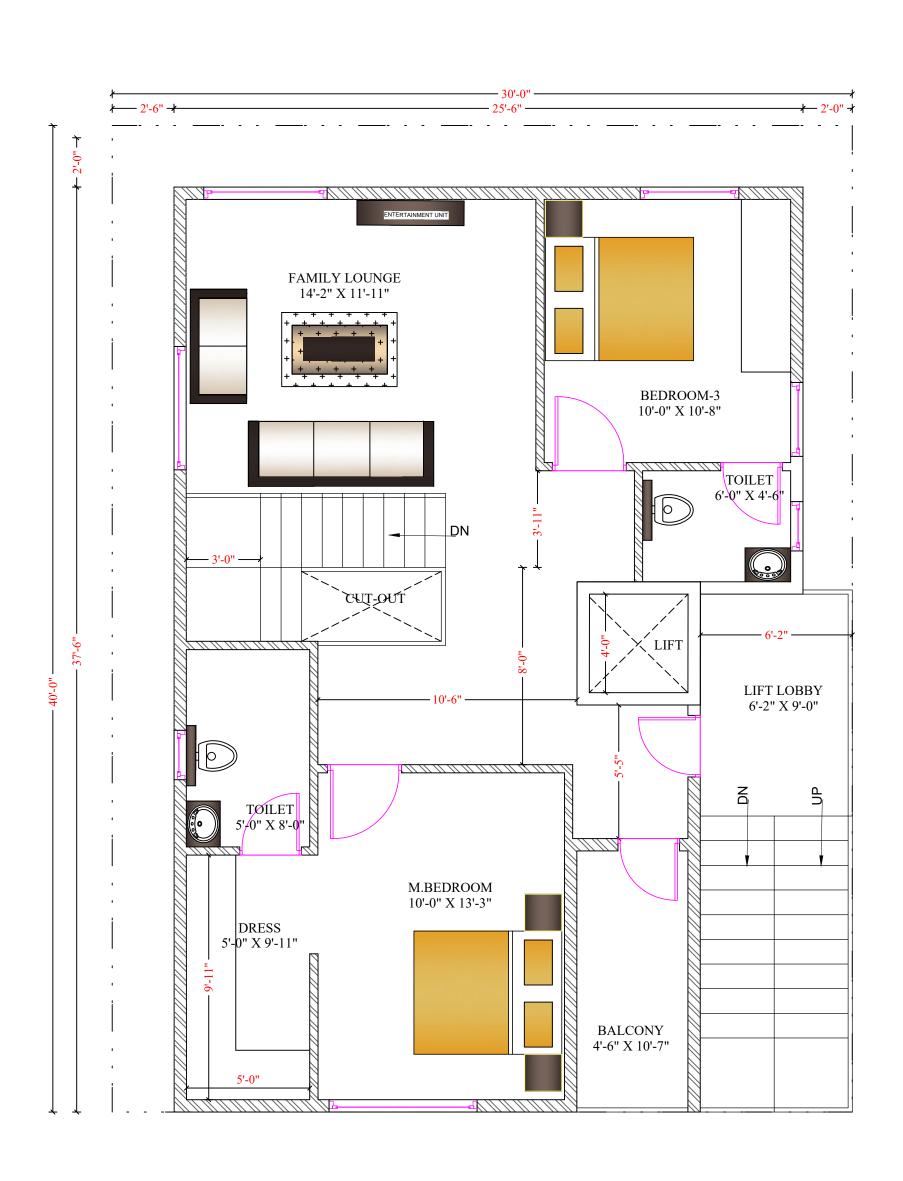

| <b>Brick &amp; Bolt</b> |
|-------------------------|
|-------------------------|

Hive Space, Ground Floor, Ramalayam rd, Laxmi Cyber city, Kondapur, Hyderabad, Telangana 500084 NOTES:
-All dimensions are in

feet and inches.
-Drawings to be read
& not measured.

Details will supercede all drawings.

| Project                                      | Project No.   | Drg. No.           | Date       |
|----------------------------------------------|---------------|--------------------|------------|
| 2. Lift: 24.50 sq.ft 3. Cut-out: 17.50 sq.ft | CRN109738     |                    | 28.12.2021 |
|                                              | Drawing Title | Ņ                  | Scale      |
|                                              | FOURTH FLOOR  | W <b>→ (a) →</b> E | NTS        |
| Architect : Rohini Chakravarthy              | R3            | Ś                  |            |